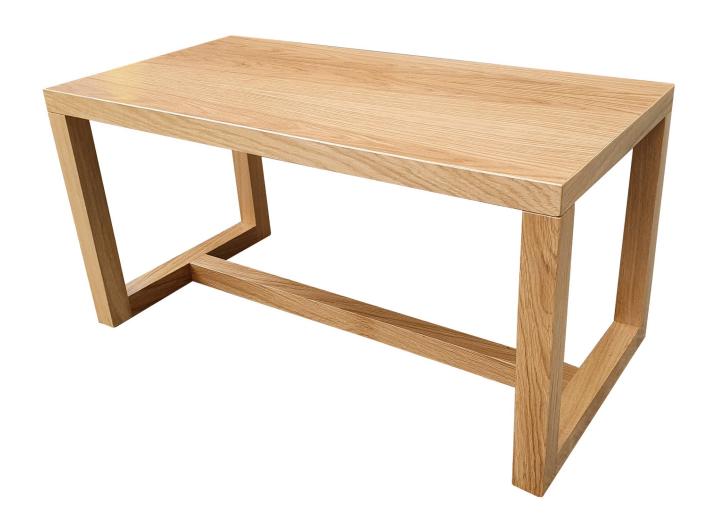

## **TF028 Stretch**

Clear (natural) Oak

## **TF028 Stretch**

| Product Code   | Top Size (L x W) | Height (H) | MRP               |
|----------------|------------------|------------|-------------------|
| Stretch coffee | 900mm x 450mm    | 450mm      | Please contact us |

Prices exclude VAT and delivery (normally £70 to your warehouse).

Other sizes, materials and colours available on request.

Material: 39mm Oak veneer top. Solid European Oak frame (45mm).

Finish: Matt AC lacquer conforming to BS 6250 severe use standard with silver-ion Anti

**Bacterial** additive

**Colours:** Clear (natural Oak) or Black, or custom on request.

**Care requirements:** Clean only with warm, soapy water. Do not use sanitiser sprays.

Warranty: 5 year manufacturing defects.