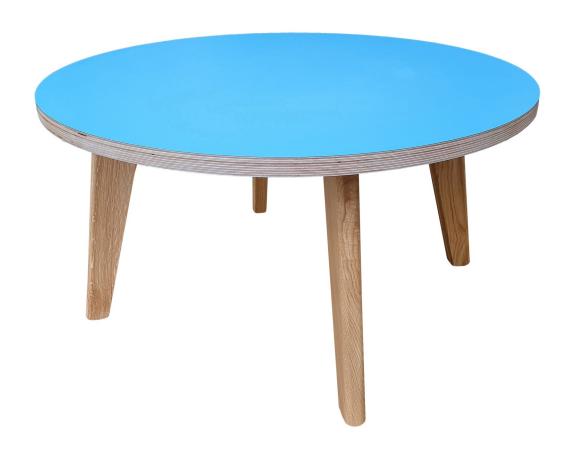

## **TF206 Sovereign**

## **TF206 Sovereign**

| Product Code     | Top Size (Dia) | Height (H) | MRP               |
|------------------|----------------|------------|-------------------|
| Sovereign coffee | 800mm          | 430mm      | Please contact us |

Prices exclude VAT and delivery (normally £70 to your warehouse).

Other sizes, materials and colours available on request.

Material: 25mm Ply Laminate top. Solid European Oak legs.

**Finish:** Matt AC lacquer conforming to BS 6250 severe use standard with silver-ion Anti Bacterial additive. Anti Bacterial Laminate.

**Colours:** For laminate colours please see above. Clear (natural) Oak legs.

Care requirements: Clean only with warm, soapy water. Do not use sanitiser sprays.

**Warranty:** 5 year manufacturing defects.